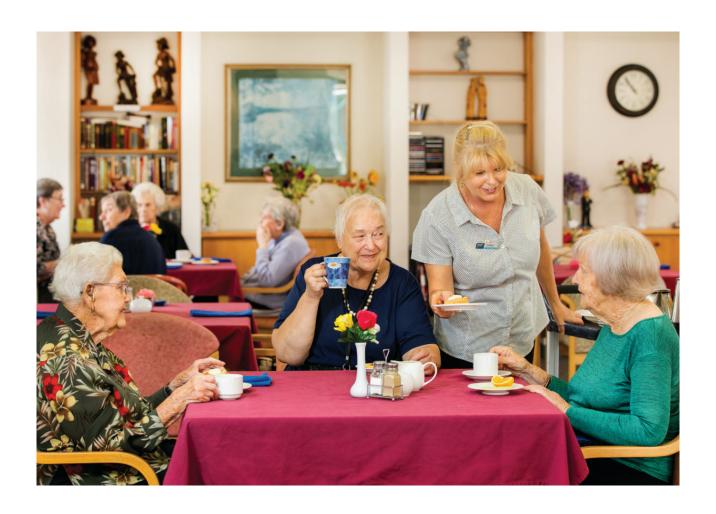

#### Hospitality

A variety of delicious and nutritious meals are prepared by fully qualified, experienced chefs, using fresh ingredients. Cultural, religious and dietary needs are catered for.

Laundry services are available to keep your home fresh, comfortable and clean.